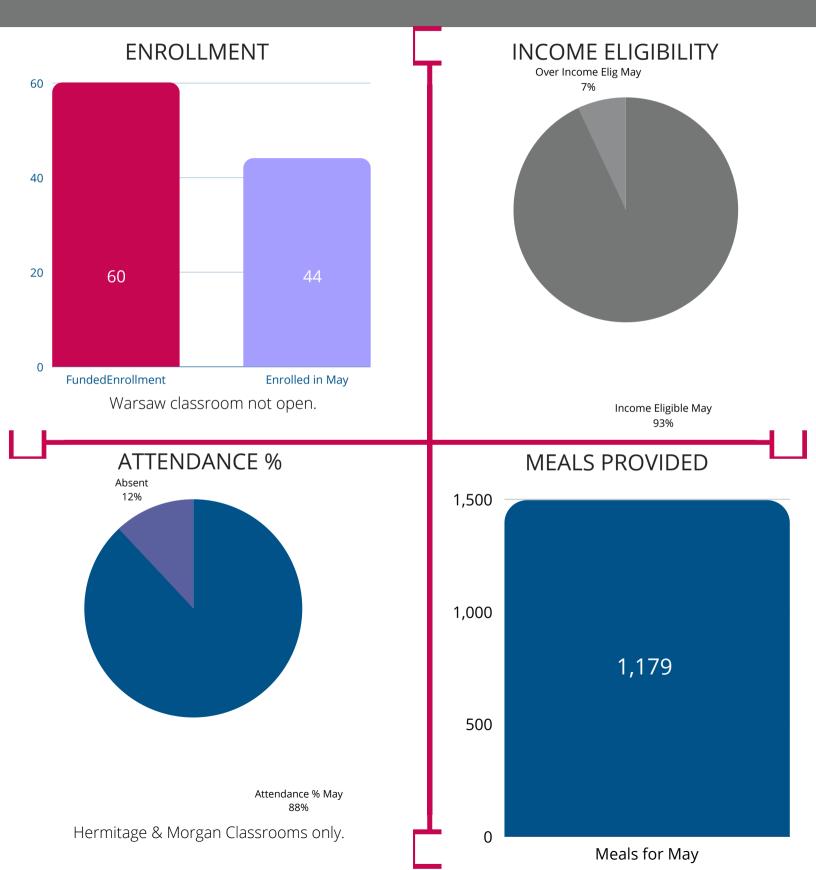

## CONTENT DATA HIGHLIGHTS

May 2021

### Health & Nutrition

### Family Indicators