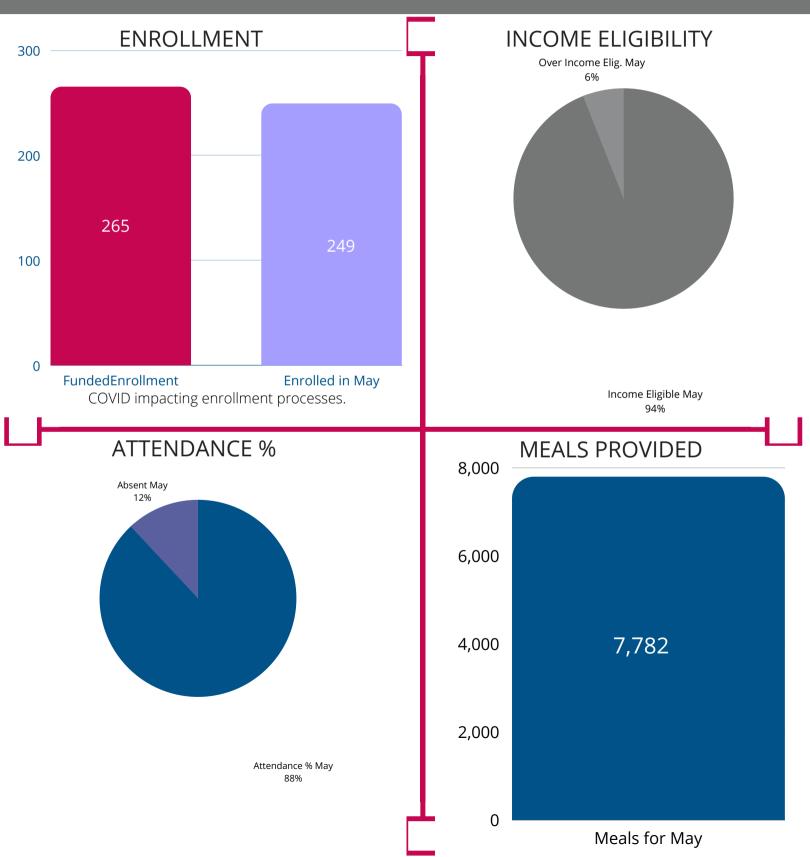

## CONTENT DATA HIGHLIGHTS

May 2021

### Health & Nutrition

### Family Indicators