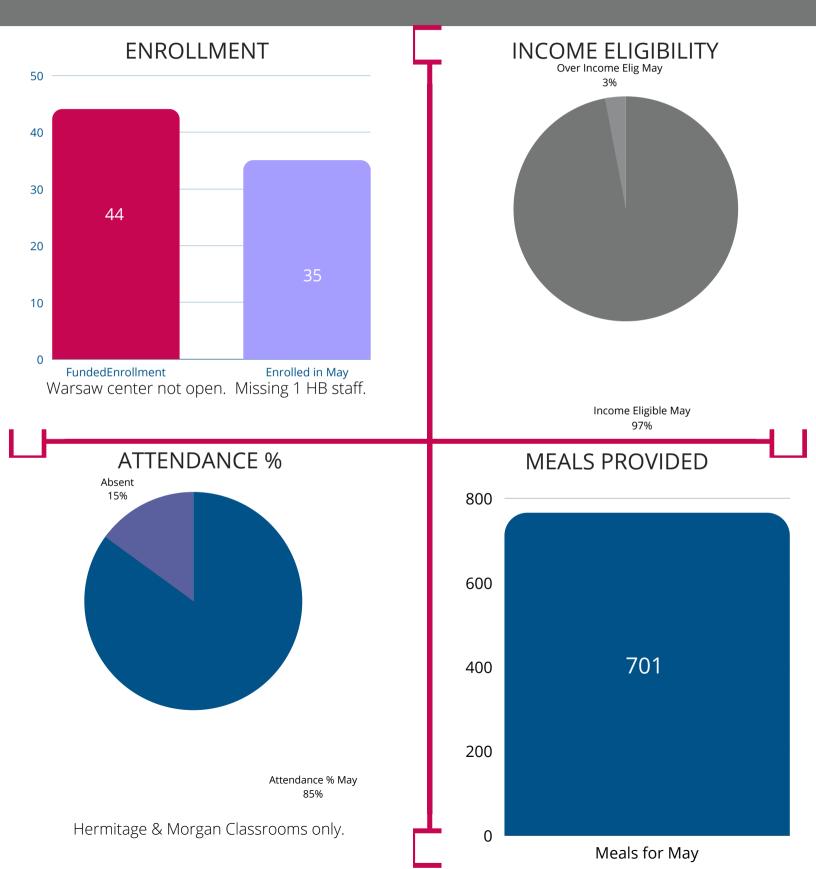

# CONTENT DATA HIGHLIGHTS

May 2021

### **BRIDGE Indicators**

### **PDM Indicators**