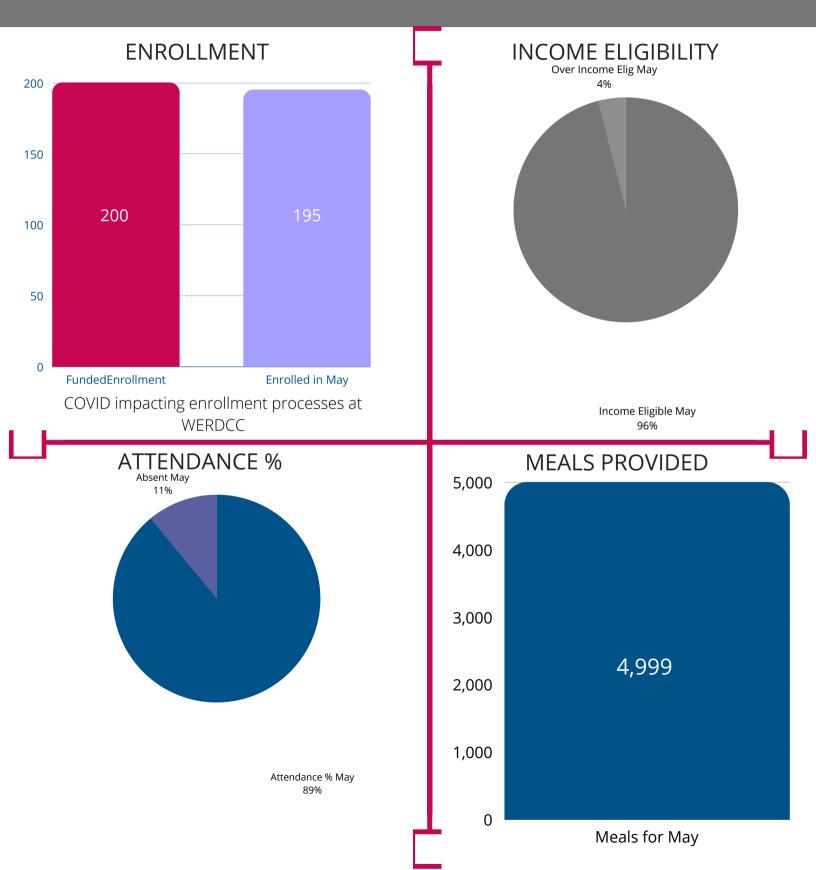

# CONTENT DATA HIGHLIGHTS

May 2021

### **BRIDGE Indicators**

### **PDM Indicators**